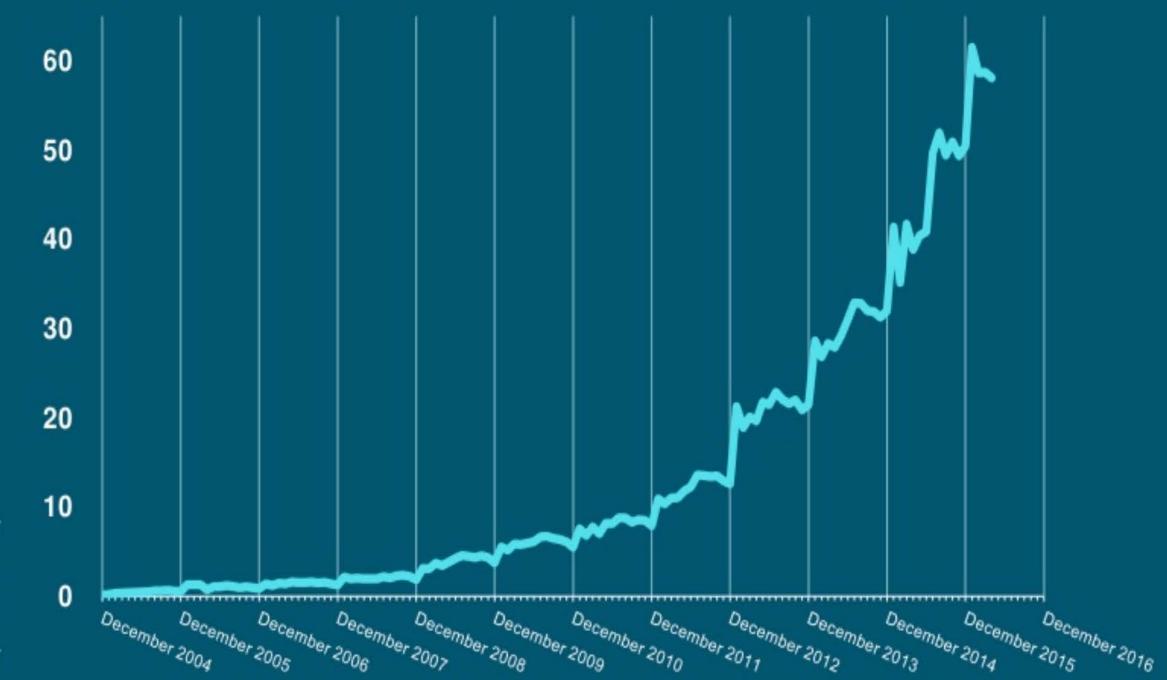

# Can we do better?

# (2) Urban Travel

N. Lathia, L. Capra. Mining Mobility Data to Minimise Travellers' Spending on Public Transport. ACM KDD 2014.