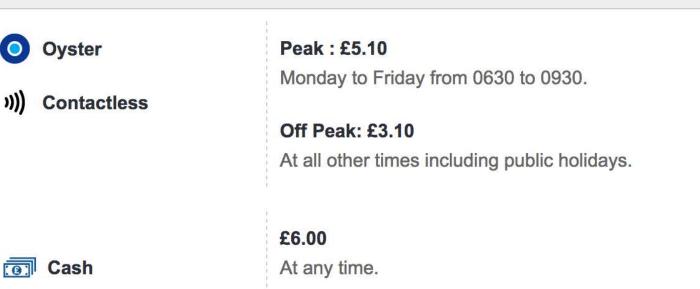

| Zones 3-8                    | £15.50        | £12.10                | £58.10                                 | £22.10      | £13.10       | £58.10  | £22 |  |

## Segments

Uxbridge Underground Station
×

Euston Square Underground Station
×

Adult
Show single fares

Fares between two stations may vary depending on the direction of travel, time of day and day of the week.

Single fare finder only shows the cost of a single rail journey. Our fares tables show the price of caps, Travelcards and fares on buses and trams.

### Fares





# Can we do better?

# By predicting your travel? By recommending a fare?



https://www.slideshare.net/neal.lathia/turning-oyster-cards-into-information

Sun

## classification accuracy

# 0.0 (worst)

•••

# 77% everyone on pay as you go 80% naïve bayes

. . .

97% ("people like you should have bought...")98% decision trees100% (oracle)



# (3) Inter-City Travel

Building machine learning-driven products at Skyscanner





Website & Mobile unique monthly visitors (Millions)



(Some of the) Product Machine Learning Problems

## **Price Accuracy**

Ensuring that what you see is what you'll get

### Search

Finding the best itinerary for your needs

## Recommendation

Inspiring you to travel to new places

### Ad relevance

Connecting partners with the right travellers

### Conversati