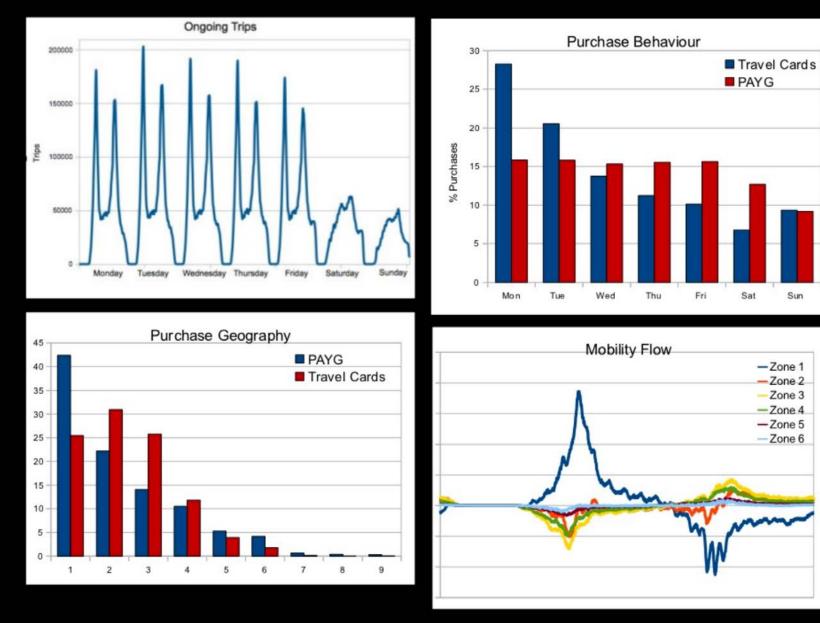

# (2) Urban Travel

N. Lathia, L. Capra. Mining Mobility Data to Minimise Travellers' Spending on Public Transport. ACM KDD 2014.