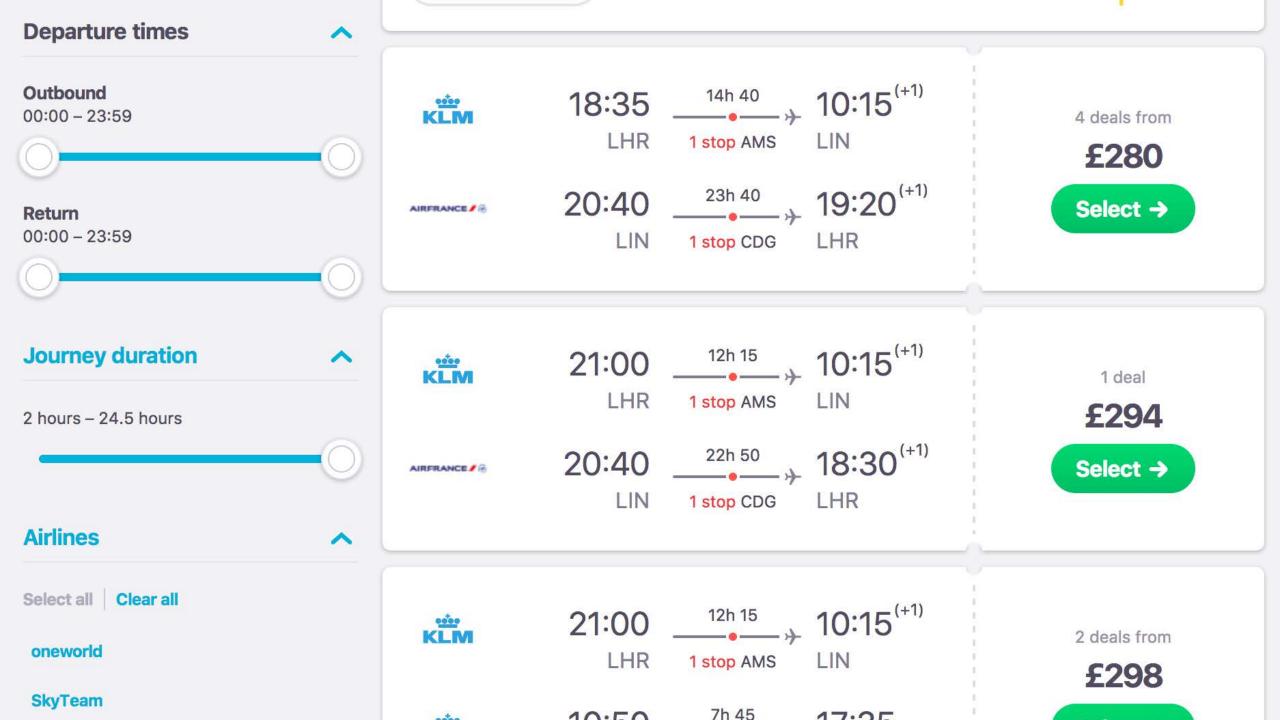

### Situation Information Complexity Goal Trip Planning Solution Cheapest, Fastest

Effect
'Intelligent Calculators'